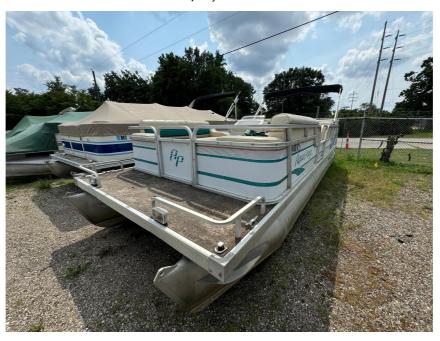

## USED 1995 AQUAPATIO 240 \$3,000

## **Description**

1995 AQUA PATIO 240 1995 JOHNSON 40 HP 2-STROKE Â The
1995 Aqua Patio 240 is a well-built and spacious pontoon boat
designed for leisurely cruising and family gatherings on the water. With
a 24-foot length, it offers ample room for passengers to relax and enjoy
a variety of water activities, makin...