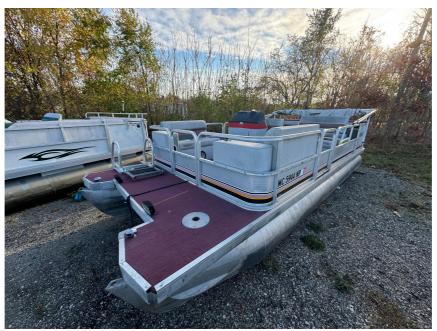

## Description

1989 SWEETWATER 2016 EXECUTIVE CRUISER 2005 YAMAHA F40TLRD Â The 1989 Sweetwater 2016 Executive Cruiser is a wellmaintained, spacious pontoon boat designed for leisurely cruises and family enjoyment on the water. With a 20-foot length, this boat offers a balance of comfort, performance, and pract...