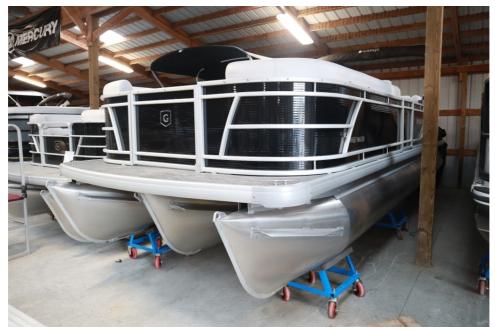

## NEW 2024 Godfrey Sweetwater 2286 SB Triple Tube Back Porch Call For Price

## Description

Price Includes (Built In 2022) Mercury 150 HP 4-stroke, Stainless Steel Prop, Tandem Axle trailer with Brakes and Center Log Kit, Contruction - GTP 27 Triple Tube Pkg (OB): Two 25" outer tubes, 27" center tube, launch pad; Under deck skin, full length; Inside Skirting; Lifting strakes; Heavy Duty Cha...

## **GENERAL INFORMATION**

| Manufacturer | Godfrey                                                                  |
|--------------|--------------------------------------------------------------------------|
| Model Year   | 2024                                                                     |
| Model Name   | Sweetwater<br>2286 SB<br>Triple Tube<br>Back Porch                       |
| Model Code   | Sweetwater<br>2286 SB<br>Triple Tube<br>Back Porch                       |
| Stock Number |                                                                          |
| Color        | Fluted<br>Metallic<br>Black /<br>Gray<br>Interior w/<br>Carbon<br>Accent |
| Condition    | NEW                                                                      |
| Engine       | 150HP<br>Outboard 4<br>Stroke                                            |
| Contact      |                                                                          |