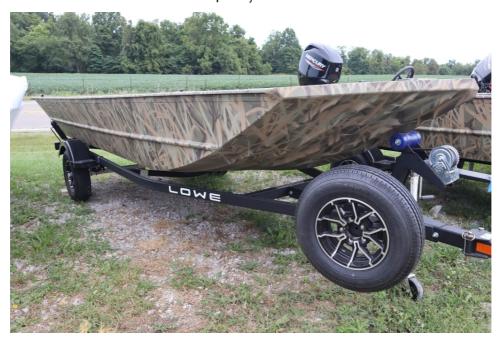

## NEW 2025 Lowe Roughneck 1760 Tiller \$20,599

## **Description**

Price includes a Mercury 50ELHPTEFI 4-stroke (NEW - Built in 2021), Karavan Trailer with Swing Tongue, Deluxe Bow Deck with 19 Gal. Livewell and Two Extra Storage Compartments, Convenience Package (Navigation Lights, Bilge Pump, Trolling Motor Wiring Harness), Stern Door, 6 Gal Portable Gas Tank and ...

## **GENERAL INFORMATION**

Manufacturer Lowe Model Year 2025

Model Name Roughneck 1760 Tiller Model Code Roughneck 1760 Tiller

Stock Number

Color Shadow Grass Blades

Condition NEW

Engine 50ELHPT EFI Outboard 4 Stroke