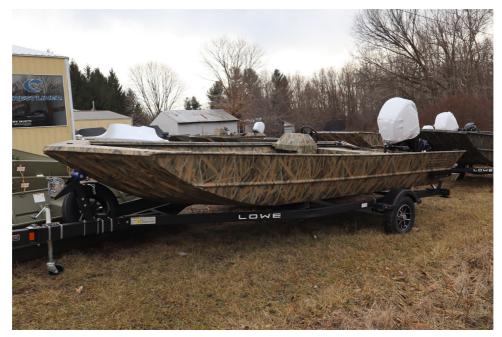

## NEW 2025 Lowe 2070 with add on console \$27,999

## Description

Price includes a Mercury 90ELPTEFI 4-stroke, add on rear console, Karavan trailer with swing tongue, deluxe bow Deck (factory installed 60 gallon livewell and two additional storage compartments), rod/gun locker, sponson pods, 12 Gal gas tank, convenience package (nav. lights, bilge pump, trolling mo...