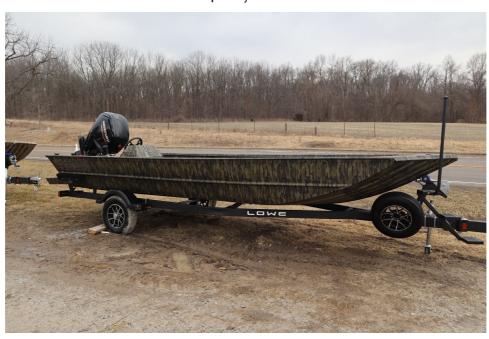

## NEW 2025 Lowe 2070 with add on console \$27,999

## **Description**

Price includes a Mercury 90ELPTEFI 4-stroke, add on rear console, Karavan trailer with swing tongue, deluxe bow Deck (factory installed 60 gallon livewell and two additional storage compartments), rod/gun locker, sponson pods, 12 Gal gas tank, convenience package (nav. lights, bilge pump, trolling mo...

## **GENERAL INFORMATION**

Manufacturer Lowe Model Year 2025

Model Name 2070 with add on

console

Model Code 2070 with add on

console

Stock Number

Color Mossy Oak Bottomland