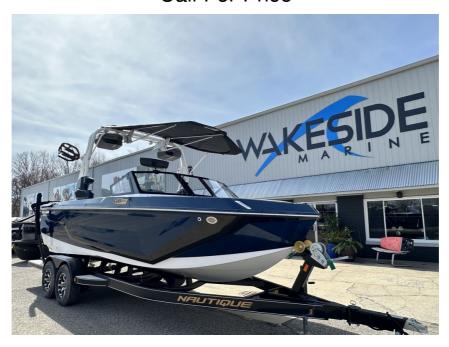

## NEW 2025 Nautique Super Air Nautique GS22 Call For Price

## **GENERAL INFORMATION**

Manufacturer Nautique
Model Year 2025
Super Air

Model Name Nautique

GS22

Super Air Model Code Nautique

GS22

Stock Number 7788

ADMIRAL BLUE /

CENTENNIAL

Color METAL

FLAKE / MYSTIC WHITE

NEW

Condition

Engine