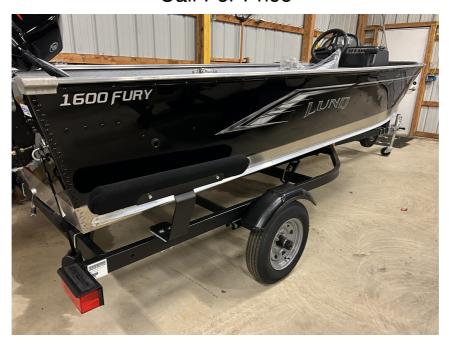

## NEW 2025 Lund Fury 1600 Tiller Call For Price

## **Description**

The features and accessories on this 1600 Fury Tiller include Integrated Power Strake (IPS) hull, composite transom, treated marine grade plywood - bow, 21" cockpit depth, main power tiller handle, vinyl main floor with carpeted decks, dual trak gunwale, aerated livewell (35" Long/11-Gallon), bow and...

## **GENERAL INFORMATION**

Manufacturer Lund Model Year 2025

Model Name Fury 1600 Tiller Model Code Fury 1600 Tiller

Stock Number

Color Black
Condition NEW

30 HP ELHPT 4

Engine Stroke Outboard 4

Stroke