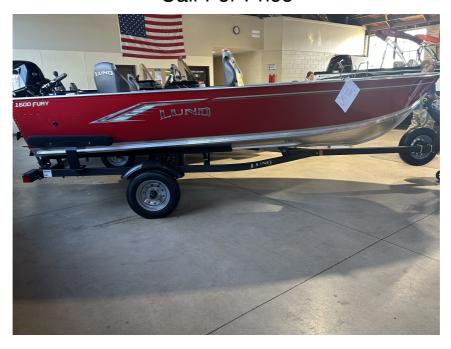

## NEW 2025 Lund Fury 1600 Tiller Call For Price

## **Description**

The features and accessories on this 1600 Fury Tiller include Integrated Power Strake (IPS) hull, composite transom, treated marine grade plywood - bow, 21" cockpit depth, main power tiller handle, vinyl main floor with carpeted decks, dual trak gunwale, aerated livewell (35" Long/11-Gallon), bow and...

## **GENERAL INFORMATION**

Manufacturer Lund Model Year 2025

Model Name Fury 1600 Tiller Model Code Fury 1600 Tiller

Stock Number

Color Red
Condition NEW

Engine 30 HP ELHPT Outboard 4 Stroke