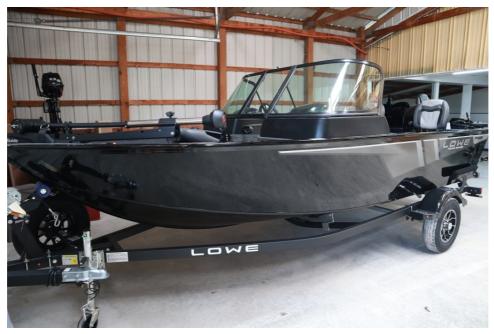

## NEW 2025 Lowe FM 1675 WT \$33,499

## Description

Price includes a Mercury 90ELPTEFI 4-stroke, Karavan Painted Trailer with Mag Wheels, Ratchet Tie Downs and Swing Tongue, Minn Kota PD 55/54 FP 12V, Kicker KMC Stereo w/ 2 Speakers, Driver Seat with Slider and Two Fishing Seats, Tilt Steering, Two Livewells, Rear Recirculating Pump, Bow Trim Switch, ...