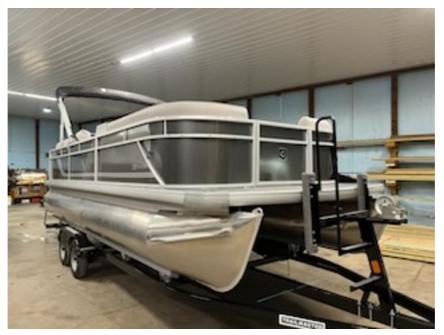

## NEW 2024 Sweetwater 2286SBCX \$37,755

## Description

Dual captain chairs with loungers in all four corners provides an open layout and seating for the whole gang. Powered with a 115 Command Thrust Mercury four stroke. Options include Fusion blue tooth stereo, table, four speakers, depth finder, sea grass flooring, cover and bimini top.

## **GENERAL INFORMATION**

Manufacturer Model Year Model Name Model Code Stock Number Color Condition Engine Sweetwater 2024 2286SBCX 2286SBCX

NEW