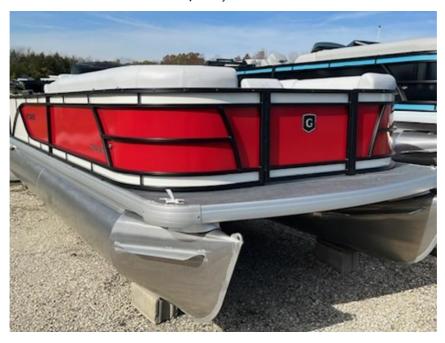

## **Description**

The flip lounger is a versatile floorplan that offers a rear facing lounger and forward facing seating depending on the days events. The stainless steel railing incorporates the ski tow bar to complete a safety barrier around the entire aft of the boat, no chains to rattle or fool with. A stainless s...