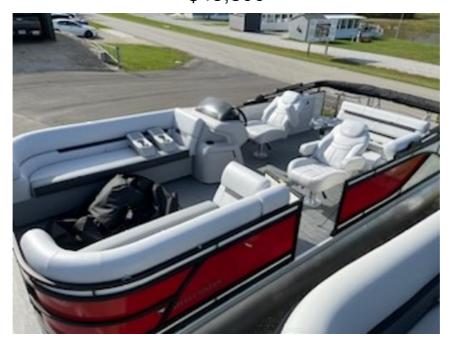

## **Description**

The flip lounger is a versatile floorplan that offers a rear facing lounger and forward facing seating depending on the days events. The stainless steel railing incorporates the ski tow bar to complete a safety barrier around the entire aft of the boat, no chains to rattle or fool with. A stainless s...