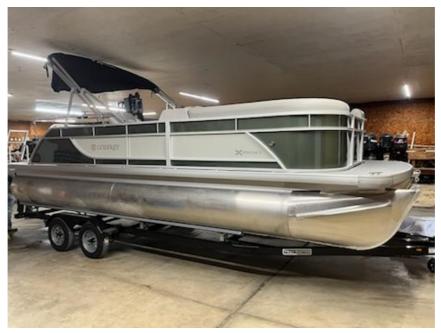

## NEW 2025 Godfrey 2286SFLX \$52,067

## Description

The popular flip lounge in a triple tube configuration with a 150HP Mercury. The multi-position rear lounge provides for different seating configurations to accommodate your needs. Â Dual high back captains chairs allows for side by side cruising, with dual bow lounges for enjoying the sun. A depth...

## **GENERAL INFORMATION**

Manufacturer Model Year Model Name Model Code Stock Number Color Condition Engine Godfrey 2025 2286SFLX 2286SFLX

NEW