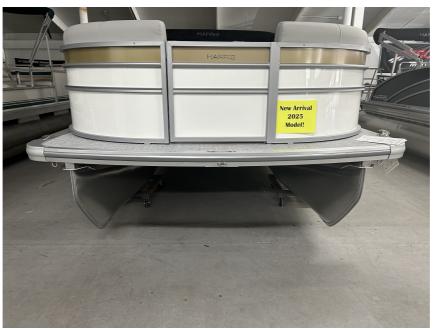

## Description

Nicely equipped Cruiser 190 SL! The features and accessories include a single rear facing lounger, 2 - 25" pontoons with keel, underdeck wiring protection system, direct fuel fill, extended rear platform, silver fence rails, standard cable steering, Stone Gray woven vinyl flooring, Tungsten (Light G...

## **GENERAL INFORMATION**

Manufacturer Harris 2025 Model Year Model Name Cruiser 190 SL Model Code Cruiser 190 SL Stock Number Ceramic White / Sun Color Gold NEW Condition 60 HP ELPT 4 Stroke Engine EFI Outboard 4 Stroke Contact HUBER'S MARINE