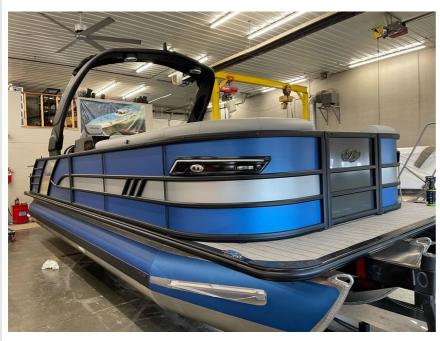

## **GENERAL INFORMATION**

No description available

| Bentley<br>Pontoons<br>2025<br>Elite 253<br>Tower |
|---------------------------------------------------|
| Elite 253                                         |
|                                                   |
| Swingback<br>Dual<br>Captain                      |
| Full Tube                                         |
| Elite 253<br>Tower<br>Swingback<br>Dual           |
| Captain<br>Full Tube                              |
|                                                   |
| Matte Blue<br>/ Matte<br>Silver /                 |
| Grey<br>NEW                                       |
|                                                   |
|                                                   |
|                                                   |