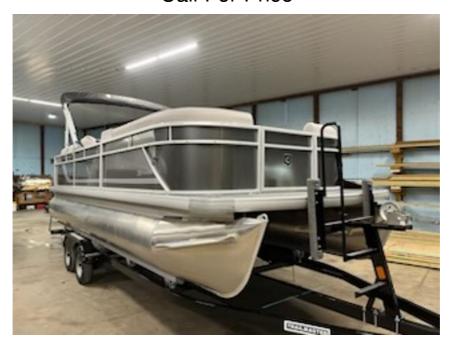

## NEW 2024 Sweetwater 2286SBCX Call For Price

## **Description**

Dual captain chairs with loungers in all four corners provides an open layout and seating for the whole gang. Powered with a 115 Command Thrust Mercury four stroke. Options include Fusion blue tooth stereo, table, four speakers, depth finder, sea grass flooring, cover and bimini top.