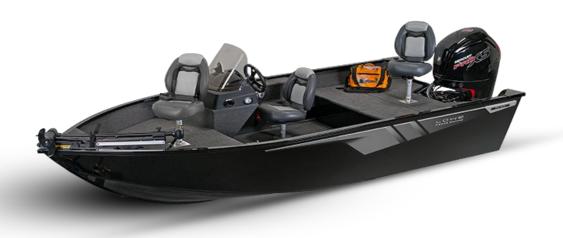

## NEW 2025 Lowe FM 1675 SC \$27,499

## **Description**

Price includes a Mercury 60ELPTEFI 4-stroke, Karavan trailer with Mag wheels and swing tongue, rear conversion bench seat, welded on transducer bracket, tilt steering, driver seat with slider and two fishing seats, vinyl cockpit, two livewells with a recirculating rear livewell pump, Minn Kota Model Name Powerd...

## **GENERAL INFORMATION**

Manufacturer Lowe Model Year 2025

Model Name FM 1675 SC Model Code FM 1675 SC

Stock Number

Color Black Condition NEW

Engine 60ELPT EFI Outboard

4 Stroke