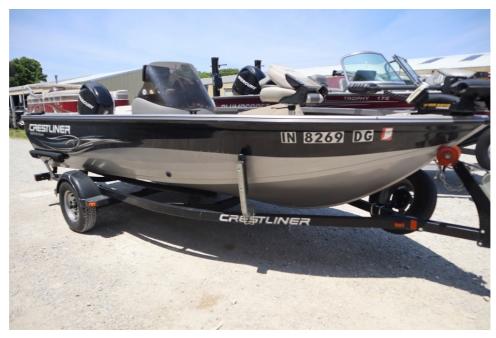

## USED 2008 Crestliner 1600 Fish Hawk SC \$12,499

## Description

Price Includes a Mercury 50ELPT EFI, Aluminum Prop, Shorlandr Single Axle Trailer with Spare Tire & amp; Bracket, Boat Cover, All Vinyl Decks, Helix 7 Chirp DI GPS G2 at the console and humminbird 788 CI Sonar GPS fishfinder at the bow, Terrova 12V I-Pilot Trolling motor and Onboard Charger, Rear Dec...