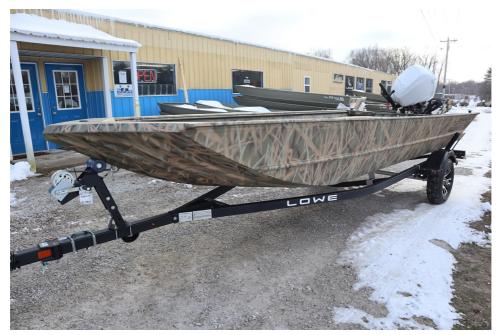

## NEW 2025 Lowe Roughneck 1860 Tiller \$22,999

## **GENERAL INFORMATION**

Manufacturer Lowe Model Year 2025 Model Name Roughneck 1860 Tiller Model Code Roughneck 1860 Tiller Stock Number Mossy Oak Shadow Color Blade NEW Condition 60ELHPT EFI Engine Outboard 4 Stroke Contact The Boat Place