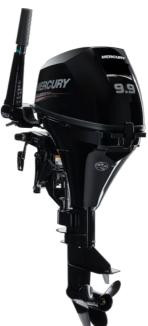

## NEW 0 Mercury 9.9MLH \$2,490

## Description

Mercury 9.9hp 4-stroke long shaft, rope start, tiller handle. Price<br/>includes motor only Engine Type: 4-Stroke Propshaft HP: 9.9 hp 2-<br/>Cylinder Shaft Length 20" (long shaft) Sale Price \$2,490.00. Includes<br/>prop and 3 gal fuel tank1R128494 L - 21/22 PDOF1R128492 L - 21/22<br/>PDOF1R186428 L - 22/23 NC1R186...Manufacturer<br/>Model YearModel Code

## **GENERAL INFORMATION**

Manufacturer Model Year Model Name Model Code Stock Number Color Condition

Mercury 0 9.9MLH 9.9MLH

NEW 9.9MLH Outboard 4 Stroke