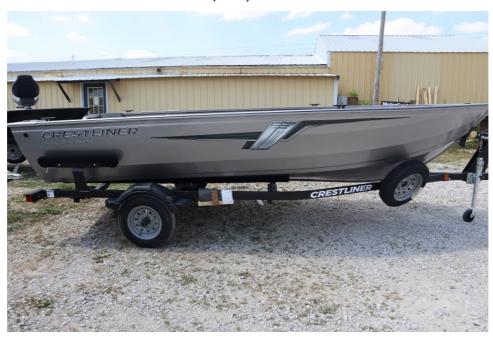

## NEW 2025 Crestliner 1650 Discovery Tiller \$18,499

## **Description**

Price includes a Mercury 25ELHPT EFI, aluminum prop, Standard painted black trailer w/ wind guides, vinyl cockpit floor, 1 Seat with Fixed Pedestal & Description of the standard livewell, Center Lockable Rod storage (4 - 8? 6? capacity), 6.6 gal fuel tank, bilge pump, bow trolling motor harnes...

## **GENERAL INFORMATION**

Manufacturer Crestliner Model Year 2025

Model Name 1650 Discovery Tiller Model Code 1650 Discovery Tiller

Stock Number

Color Silver Metallic

Condition NEW

Engine Outboard 4 Stroke