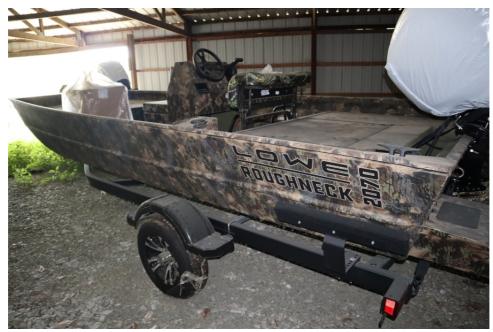

## NEW 2023 Lowe Roughneck 2070 CC \$28,999

## Description

Price includes a New Mercury 115ELPTEFI 4-stroke, Karavan trailer with swing tongue, spray in floor roughliner, leaning post, sponson pods, step box, two fold down camo fishing seats, weld on transducer bracket and Mossy Oak Break-Up Camo Paint. The Boat Place Early Spring Boat Boat Show Price w/ Low...