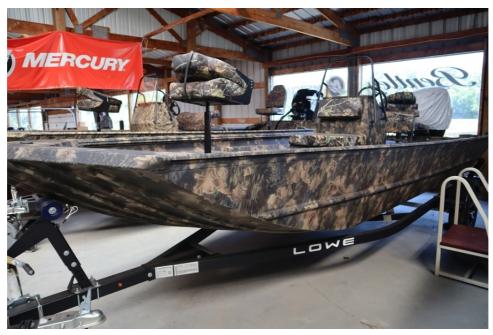

## NEW 2024 Lowe Roughneck 1860 CC \$26,999

## Description

Price includes a Mercury 90ELPTCT EFI 4-stroke, Karavan trailer with swing tongue, Center console w/recessed switches, windscreen & grab handle, Fuel gauge, leaning post, two fishing seats, rough liner spray in floor liner, Bow deck storage compartments w/ door seal and snap latches and Bow Aerat...

## **GENERAL INFORMATION**

Manufacturer Model Year Model Name Model Code Stock Number Color Condition

Lowe 2024 Roughneck 1860 CC Roughneck 1860 CC

Mossy Oak Break up NEW 90ELPT EFI CT Outboard 4 Stroke

Engine