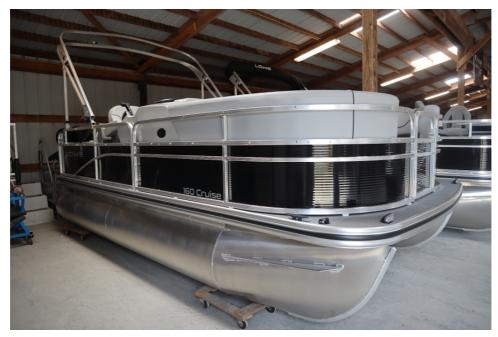

## NEW 2023 Lowe Ultra Cruise 160 \$26,999

## Description

Price includes a Mercury 50ELPTEFI CT 4-stroke, Single Axle Trailer, full tan deluxe vinyl floor, Kicker Stereo w/ two speakers, Upgraded Barrel Helm seat w/ slider, Round table, ladder, black factory cover and Heavy-Duty 9? bimini top w/ boot, L shaped furniture package, docking lights. Color is Bl...

## **GENERAL INFORMATION**

Manufacturer Lowe Model Year 2023 Model Name Ultra Cruise 160 Model Code Ultra Cruise 160 Stock Number Black / Gray Interior w/ Color **Black Accents** Condition NEW 50ELPT EFI CT Engine Outboard 4 Stroke Contact