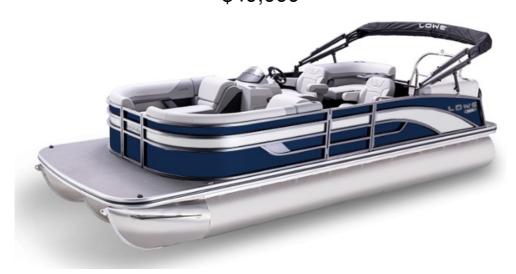

## NEW 2025 Lowe SS 230 WV Special Triple Tube Package \$49,999

## **Description**

Price Includes a Mercury 150hp Pro XS 4-stroke, Stainless Steel Prop, Tandem-Axle Trailer with Brakes and Center Log Kit, Triple Tube Package (Three Toons, Lifting Strakes, Aluminum Underskin), Hydraulic Steering, Kicker Standard Stereo. Deluxe Gray Floor, Helm & Deluxe Gray Fl

## **GENERAL INFORMATION**

Manufacturer Lowe Model Year 2025

Model Name SS 230 WV Special Triple Tube Package

Model Code SS 230 WV Special Triple Tube Package

Stock Number

Color Indigo Blue with White Graphic / Gray Interior