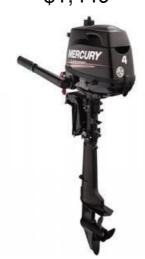

## **Description**

MERCURY 4MH - SHORT SHAFT MANUAL STARTBRAND NEW BUILT IN 2024 ENGINE WITH FULL WARRANTY(IN STOCK) 1R299824 M 24/25WRM1118 Engine Type: Single-Cylinder Bore x Stroke: Bore: 2.32 in. (59 mm); Stroke: 1.77 in. (45 mm) Displacement: 7.5 cu. in. (123 cc) Starting: Pull Trim Method: Manual Propshaft Horsep...

## **GENERAL INFORMATION**

Manufacturer Mercury
Model Year 2024
Model Name 4MH
Model Code 4MH

Stock Number

Color

Condition NEW

Engine 4MH Outboard 4

Stroke