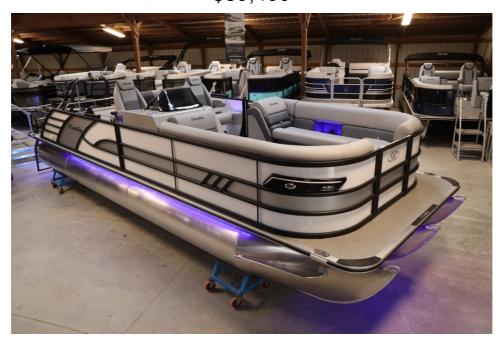

## NEW 2025 Bentley Pontoons Elite 253 Swingback Triple Tube Pkg \$89,499

## **Description**

Price Includes a Mercury 250XL PRO XS, Stainless Steel Prop, Tandem Axle Trailer with Brakes, Power Assist Steering with Tilt wheel, Upgraded Full length Center Log, In Floor Ski Locker Storage, Gray Seagrass Flooring, Rockford Stereo System Upgrade w/6 speakers and amp, Rear Radio Remote, 12Volt Re...

## **GENERAL INFORMATION**

Manufacturer Bentley Pontoons Model Year 2025

Elite 253 Swingback

Model Name Triple Tube Pkg

Elite 253 Swingback

Model Code Triple Tube Pkg

Stock Number

Color White with Matte Silver

/ Gray Interior

Condition NEW

Engine 250XL Pro XS Outboard 4 Stroke