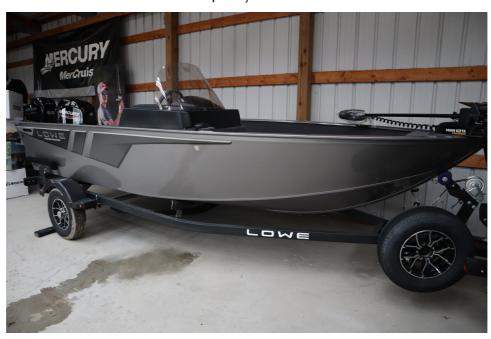

## NEW 2025 Lowe FM 1675 SC \$26,499

## **Description**

Price includes a Mercury 60ELPTEFI 4-stroke, Karavan trailer with Mag wheels and swing tongue, welded on transducer bracket, driver seat with slider and two fishing seats, Tilt Steering, vinyl cockpit, two livewells, Minn Kota PD 55/54 FP, single bank on board charger, and two Interstate batteries. C...

## **GENERAL INFORMATION**

Manufacturer Lowe Model Year 2025

Model Name FM 1675 SC Model Code FM 1675 SC

Stock Number

Color Silver
Condition NEW

Engine 60ELPT EFI Outboard

4 Stroke