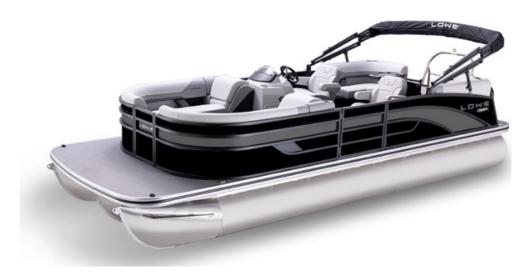

## NEW 2025 Lowe SS 230 WV Special Triple Tube Package \$49,999

## Description

Price Includes a Mercury 150hp Pro XS 4-stroke, Stainless Steel Prop, Tandem-Axle Trailer with Brakes and Center Log Kit, Triple Tube Package (Three Toons, Lifting Strakes, Aluminum Underskin), Hydraulic Steering, Kicker Standard Stereo. Deluxe Gray Floor, Helm & amp; Passenger seats w/ folding armres...

## **GENERAL INFORMATION**

| Manufacturer   | Lowe                                         |
|----------------|----------------------------------------------|
| Model Year     | 2025                                         |
| Model Name     | SS 230 WV Special<br>Triple Tube Package     |
| Model Code     | SS 230 WV Special<br>Triple Tube Package     |
| Stock Number   |                                              |
| Color          | Black w/ Charcoal<br>Graphic / Gray Interior |
| Condition      | NEW                                          |
| Engine         | 150 Pro XS Outboard<br>4 Stroke              |
| Contact        |                                              |
| The Boat Place |                                              |