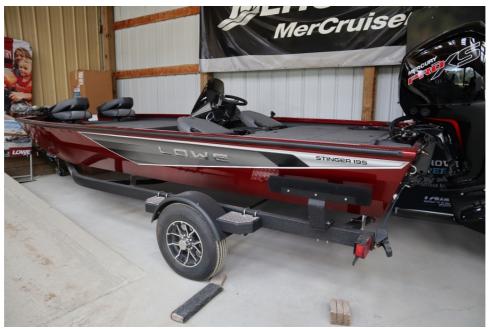

## NEW 2025 Lowe Stinger 195 C \$34,999

## Description

Price includes a Mercury 115ELPTEFI Pro XS, Aluminum prop, Hydraulic steering with tilt wheel, two livewells both aerated with timer, recirculating pump out system on stern livewell, step box, LED interior lights, front deck rod bungee straps, Minnkota 70lb Edge 24V trolling motor, three bank charger...

## Contact

The Boat Place 24 South Boat Place Blvd Rockville, IN 47872 Phone: 800-974-9111 Website: http://www.theboatplace.net/ Lowe 2025 Stinger 195 C Stinger 195 C

Candy Apple Red NEW 115ELPT EFI PRO XS Outboard 4 Stroke