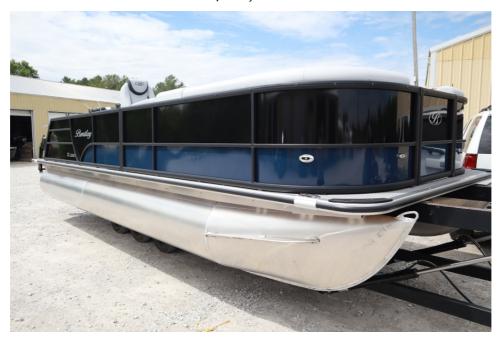

## NEW 2024 Bentley Pontoons Legacy 220 Swingback \$44,499

## **GENERAL INFORMATION**

Manufacturer Bentley Pontoons

Model Year 2024

Model Name Legacy 220 Swingback

Model Code Legacy 220 Swingback

Stock Number

Color Black with Indigo Blue Accent / Gray Interior

Condition NEW