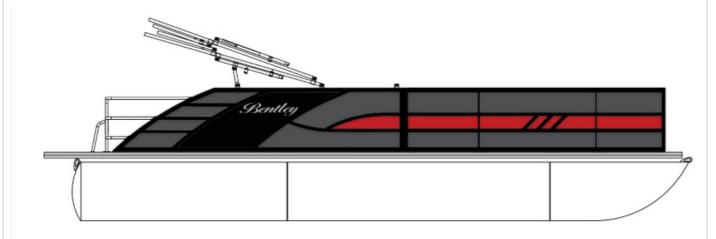

## NEW 2025 Bentley Pontoons Elite 253 Swingback DC Triple Tube Pkg \$94,999

## **GENERAL INFORMATION**

Manufacturer Bentley Pontoons

Model Year 2025

Model Name Elite 253 Swingback

DC Triple Tube Pkg Elite 253 Swingback

Model Code DC Triple Tube Pkg

Stock Number

Color Matte Black w/ Matte Red Acc. / Gray Interior