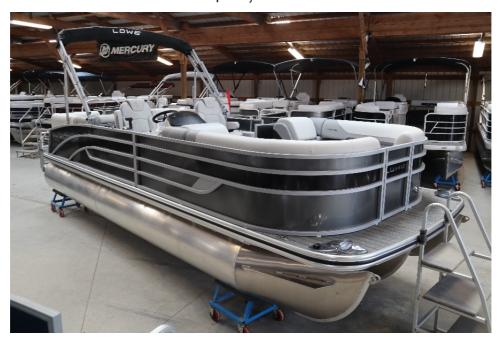

## NEW 2023 Lowe SS 210 WT Triple Tube Package \$44,999

## **Description**

Price includes a Mercury 115ELPTEFI CT, aluminum prop, 2023 Tandem Axle Trailer with brakes, Triple Tube Package (three toons, lifting strakes, aluminum underskin,) Hydraulic steering, Upgraded Full Gray Teakwood grain floor, mid ship dual cup holder, Premium Ski Tow, GPS speedometer, custom reclinin...

## **GENERAL INFORMATION**

Manufacturer Lowe Model Year 2023

Model Name SS 210 WT Triple

Model Code

Tube Package

SS 210 WT Triple

Tube Package

Stock Number

Color Charcoal w/ Black
Graphic / Gray Interior

Condition NEW

Engine 115ELPT EFI CT Outboard 4 Stroke