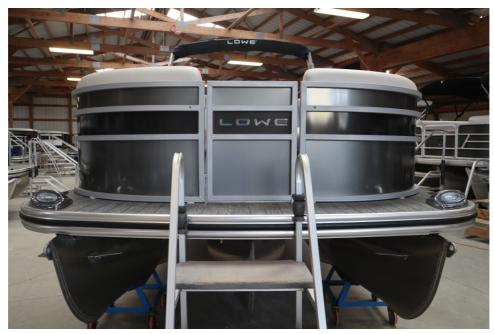

## NEW 2023 Lowe SS 210 Triple Tube Package \$43,999

## Description

Price includes a Mercury 115ELPTEFI CT, aluminum prop, 2023 Tandem Axle Trailer with brakes & amp; Center Log Kit, Triple Tube Package (three toons, lifting strakes, aluminum underskin,) Hydraulic steering, Upgraded Full Gray Teakwood grain floor, Premium Ski Tow, GPS speedometer, custom reclining hel...