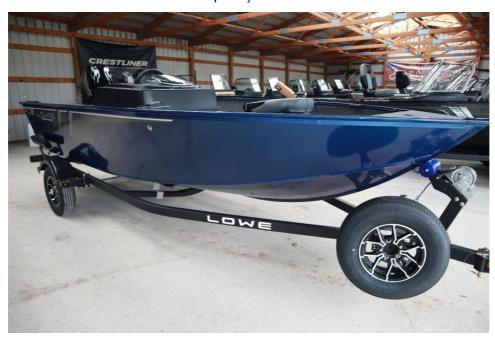

## NEW 2024 Lowe FM 1675 SC \$26,499

## **Description**

Price includes a Mercury 60ELPTEFI 4-stroke, Karavan trailer with Mag wheels and swing tongue, rear conversion bench seat, welded on transducer bracket, tilt steering, driver seat with slider and two fishing seats, vinyl cockpit, two livewells with a recirculating rear livewell pump, Minn Kota Power...

## **GENERAL INFORMATION**

Manufacturer Lowe Model Year 2024

Model Name FM 1675 SC Model Code FM 1675 SC

Stock Number

Color Blue Condition NEW

Engine 60ELPT EFI Outboard

4 Stroke