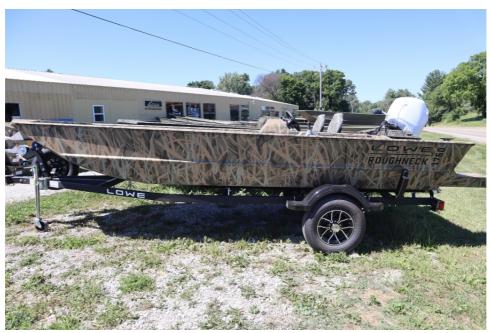

## NEW 2025 Lowe Roughneck 1760 With Add on Console \$22,999

## **GENERAL INFORMATION**

| Manufacturer | Lowe                                  |
|--------------|---------------------------------------|
| Model Year   | 2025                                  |
| Model Name   | Roughneck 1760 With<br>Add on Console |
| Model Code   | Roughneck 1760 With<br>Add on Console |
| Stock Number |                                       |
| Color        | Mossy Oak Shadow<br>Grass Blade       |
| Condition    | NEW                                   |
| Engine       | 60ELPT EFI Outboard<br>4 Stroke       |
| Contact      |                                       |