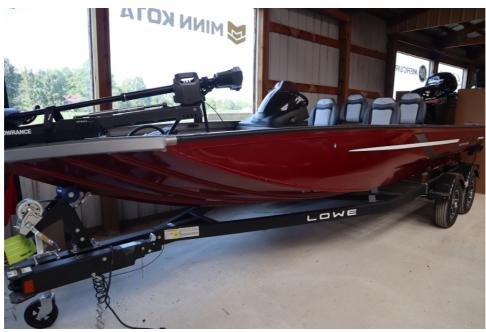

## NEW 2025 Lowe 20 Outlet \$47,999

## Description

Price Includes Mercury 150ELPT PRO XS, Stainless Steel Prop, Hydraulic Steering, Painted Black Tandem Axle Trailer, ratchet tie downs, Bow recirculated 60 gal livewell with divider, bow 12V outlet, Lowrance Ghost 24V 47" Trolling Motor, Ratchet Cover, transducer bracket, crappie edition (3 bow pedest...

## **GENERAL INFORMATION**

Lowe

2025

20 Outlet

Manufacturer Model Year Model Name Model Code Stock Number Color Condition

Engine

## Contact

The Boat Place 24 South Boat Place Blvd Rockville, IN 47872 Phone: 800-974-9111 Website: http://www.theboatplace.net/ 20 Outlet Candy Apple Red NEW 150ELPT PRO XS

Outboard 4 Stroke