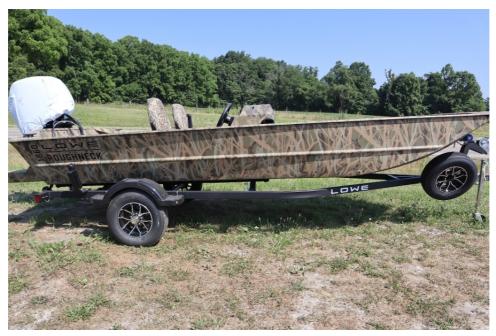

## NEW 2025 Lowe Roughneck 1860 SC JET \$32,999

## Description

Price includes a Mercury 80ELPT EFI JET, Karavan trailer with swing tongue & amp; Ratchet Tie Downs, Side console w/steering wheel & amp; fuel gauge, Console Package (Tach Gauge, side console light, USB port, Phone Holder), step box, windshield, sponson pods, Folding Driver and Passenger Seats with Cen...

The Boat Place 24 South Boat Place Blvd Rockville, IN 47872 Phone: 800-974-9111 Website: http://www.theboatplace.net/ Lowe 2025 Roughneck 1860 SC JET Roughneck 1860 SC JET

Mossy Oak Shadow Grass Blades NEW 80ELPT EFI JET Jet