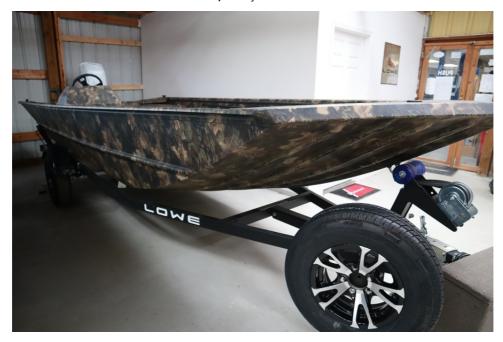

## NEW 2024 Lowe Roughneck 1760 With Add on Console \$21,499

## **Description**

Price includes a Mercury 50ELPTEFI 4-stroke, add on rear console, Karavan trailer with swing tongue, rod/gun box, factory installed bow with 19 gal. livewell and two extra storage compartments, convenience package (navigation lights, bilge pump, trolling motor wiring harness) side panels, stern door ...

## **GENERAL INFORMATION**

Manufacturer Lowe Model Year 2024

Model Name Roughneck 1760 With

Add on Console

Model Code Roughneck 1760 With

Add on Console

Stock Number

Color Mossy Oak Break up