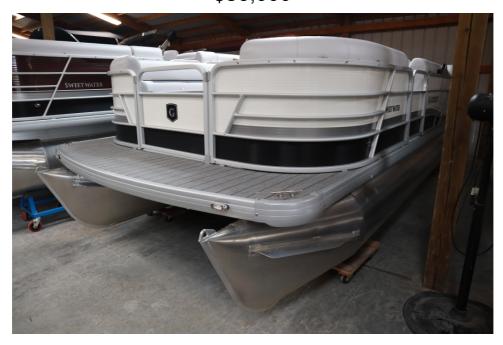

## NEW 2023 Godfrey Sweetwater 2086 Cruise \$36,999

## **GENERAL INFORMATION**

| Manufacturer | Godfrey                      |
|--------------|------------------------------|
| Model Year   | 2023                         |
| Model Name   | Sweetwater<br>2086<br>Cruise |
| Model Code   | Sweetwater<br>2086           |