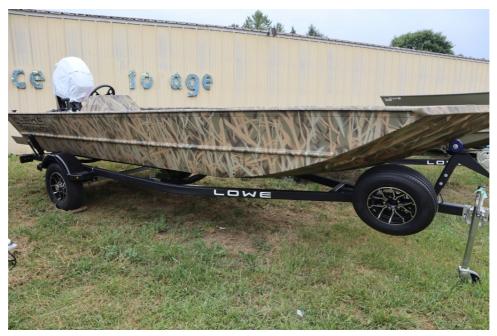

## NEW 2025 Lowe Roughneck 1860 Rambler \$25,499

## Description

Price includes a Mercury 60ELPTEFI 4-stroke, Karavan Trailer with Swing Tongue, Snap Seat Cushion, Bow Aerated 19-Gal Livewell, Cockpit Seating w/ Two Fishing Seats and Four Total Bases, Factory Installed Console, Spray-In Roughliner, Sponson Pods, 12-Gal Portable Fuel Tank, Convenience Package (Navi...

Lowe 2025 Roughneck 1860 Rambler Roughneck 1860 Rambler

Mossy Oak Shadow Grass Blades NEW 60ELPT EFI Outboard 4 Stroke