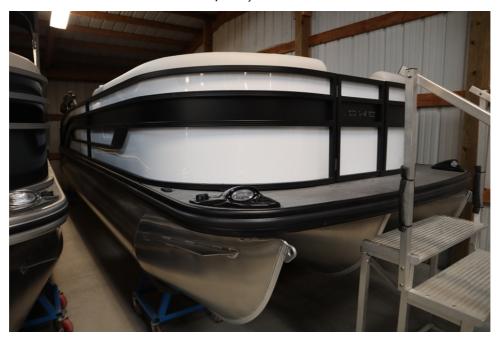

## NEW 2024 Lowe SS 230 DL Triple Tube Package \$57,999

## **Description**

Price includes a Mercury 200hp 4-stroke, Stainless Steel Prop, Tandem Axle Trailer with Brakes & Delta Log Kit, Triple Tube Package (three toons, lifting strakes, aluminum under skin,) hydraulic steering, Upgraded Power Bimini top, Kicker KMC 50 stereo upgrade, Full Gray Deluxe Vinyl Floor, cust...

## **GENERAL INFORMATION**

Manufacturer Lowe Model Year 2024

Model Name SS 230 DL Triple Tube

Package

Model Code SS 230 DL Triple Tube

Package

Stock Number

Color White w/ Matte Black
Graphic / Gray Interior