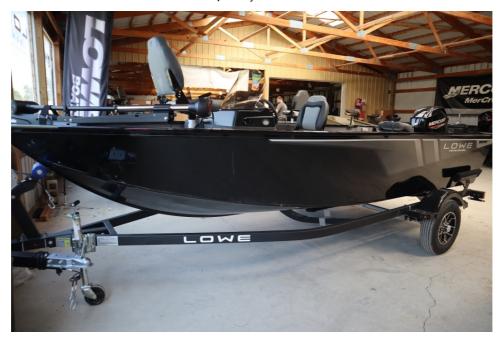

## NEW 2024 Lowe FM 1675 SC \$24,999

## **Description**

Price includes a Mercury 60ELPTEFI 4-stroke, Karavan trailer with Mag wheels and swing tongue, welded on transducer bracket, driver seat with slider and two fishing seats, Vinyl Cockpit & Decks, two livewells with a recirculating rear livewell pump, Motorguide X3 45/50 12V trolling motor, s...

## **GENERAL INFORMATION**

Manufacturer Lowe Model Year 2024

Model Name FM 1675 SC Model Code FM 1675 SC

Stock Number

Color Black
Condition NEW

Engine 60ELPT EFI Outboard

4 Stroke