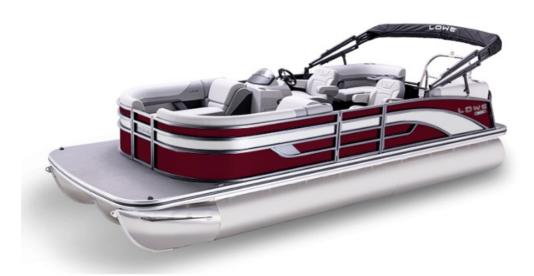

## NEW 2025 Lowe SS 230 WV Special Triple Tube Package \$50,999

## **Description**

Price Includes a Mercury 150hp Pro XS 4-stroke, Stainless Steel Prop, Tandem-Axle Trailer with Brakes and Center Log Kit, Triple Tube Package (Three Toons, Lifting Strakes, Aluminum Underskin), Hydraulic Steering, Kicker Standard Stereo. Deluxe Gray Floor, Helm & Deluxe Gray Fl

## **GENERAL INFORMATION**

Manufacturer Lowe Model Year 2025

Model Name
SS 230 WV Special
Triple Tube Package
SS 230 WV Special
SS 230 WV Special

Stock Number

Color Wineberry w/ White Graphic / Gray Interior