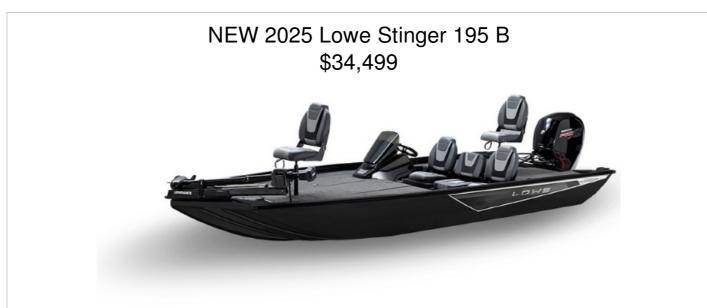

## Description

Price includes a Mercury 115ELPTEFI Pro XS, Aluminum prop, Hydraulic steering with tilt wheel, rear aerated livewell with timer and recirculating pump out system, step box, LED interior lights, minnow bucket, rod rack insert and center tube storage, Minnkota 70lb Edge 24V trolling motor, three bank c...

## **GENERAL INFORMATION**

| Manufacturer |
|--------------|
| Model Year   |
| Model Name   |
| Model Code   |
| Stock Number |
| Color        |
| Condition    |
| Engine       |

Lowe 2025 Stinger 195 B Stinger 195 B

Metallic Black NEW 115ELPT EFI PRO XS Outboard 4 Stroke