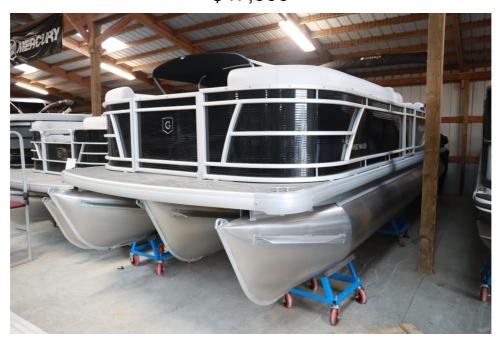

## NEW 2024 Godfrey Sweetwater 2286 SB Triple Tube Back Porch \$47,999

## **Description**

Price Includes (Built In 2022) Mercury 150 HP 4-stroke, Stainless Steel Prop, Tandem Axle trailer with Brakes and Center Log Kit, Contruction - GTP 27 Triple Tube Pkg (OB): Two 25" outer tubes, 27" center tube, launch pad; Under deck skin, full length; Inside Skirting; Lifting strakes; Heavy Duty Cha...

## **GENERAL INFORMATION**

| Manufacturer | Godfrey    |
|--------------|------------|
| Model Year   | 2024       |
|              | Sweetwater |

2286 SB Model Name Triple Tube Back Porch

Sweetwater 2286 SB

Model Code Triple Tube

Back Porch

Stock Number

Color

Fluted Metallic Black / Gray Interior w/ Carbon Accent NEW

Condition

150HP Outboard 4

Stroke