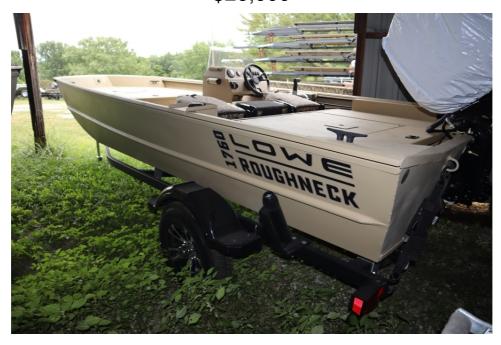

## NEW 2025 Lowe Roughneck 1760 SC \$26,999

## **Description**

Price includes a Mercury 75ELPTEFI 4-stroke, Karavan Trailer with Swing Tongue, Side Console w/ Steering Wheel & Description (Tach Gauge, side console light, USB port, Phone Holder), Step Box, Windshield, Sponson Pods, Folding Driver and Passenger Seats with Center Half Seat, Two ...

## **GENERAL INFORMATION**

Manufacturer Lowe Model Year 2025

Model Name Roughneck 1760 SC Model Code Roughneck 1760 SC

Stock Number

Color River Sand Condition NEW

Engine 75ELPT EFI Outboard

4 Stroke