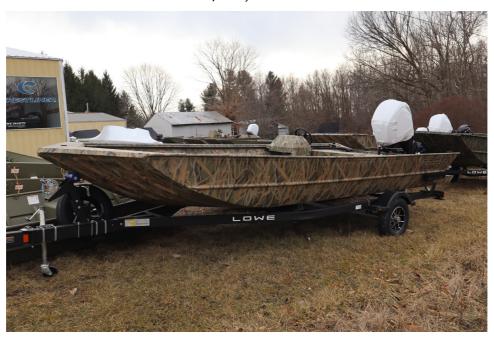

## NEW 2025 Lowe 2070 with add on console \$27,999

## **GENERAL INFORMATION**

Manufacturer Lowe Model Year 2025

Model Name 2070 with add on

console

Model Code 2070 with add on

console

Stock Number

Color Mossy Oak Shadow

Grass Blades

Condition NEW

Engine 90ELPT EFI Outboard

4 Stroke