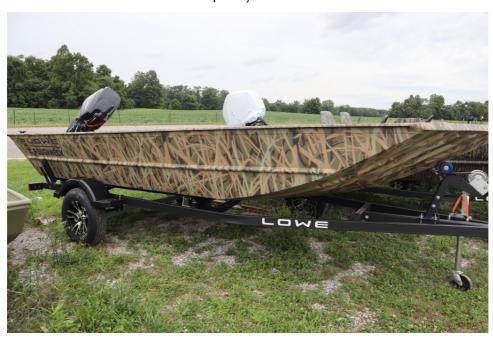

## NEW 2025 Lowe Roughneck 1660 Tiller \$16,799

## **Description**

Price includes a Mercury 40ELHPTEFI with advance tiller arm, aluminum prop, Karavan trailer with swing tongue, rod/gun box, 1 Fishing seat and 1 bow base, rear snap seat cushion, and welded on transducer bracket and Mossy Oak Shadowgrass Blades Paint. Price includes dealer prep and freight. Lowe 20...

## **GENERAL INFORMATION**

Manufacturer Lowe

Model Year 2025

Model Name Roughneck
1660 Tiller

Roughneck

Model Code Houghneck 1660 Tiller

Stock Number

Color Shadowgrass Blades